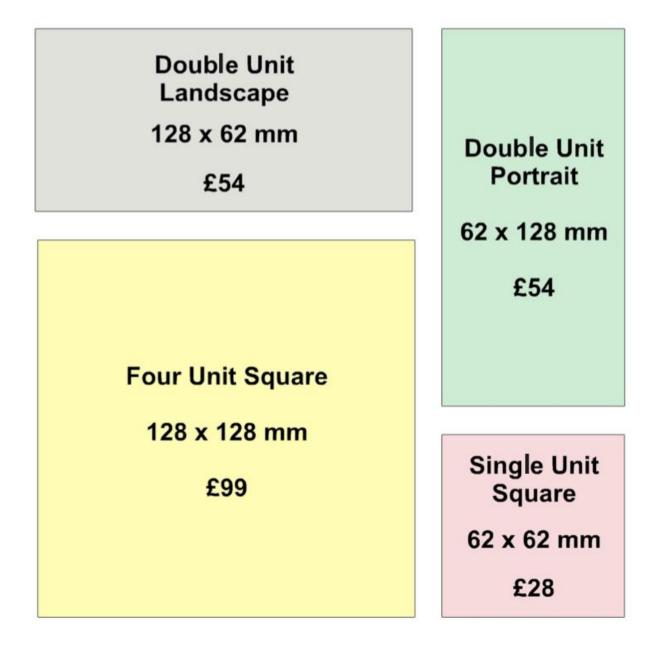

information or would like to place an advertisement please contact me on 07841 531694 or email <u>nealbbb2015@gmail.com</u>

We offer design support for your artwork if you require at a charge of £25.

For copy or artwork queries please email Ian Topham at:art.editor@brixworthbulletin.com

Thank you for your support and we look forward to continuing to work with you in the future.



The village newspaper of Brixworth, Draughton, Hanging Houghton & Lamport

## Advertisement sizes & prices

(based on international paper sizes)

1/4 page

(Portrait orientation only)

95 x 135 mm

£79

1/8 page (Landscape orientation on ly)

95 x 66 mm

£39



The village newspaper of Brixworth, Draughton, Hanging Houghton & Lamport

# Advertisement sizes & prices

(based on square & double square modules)